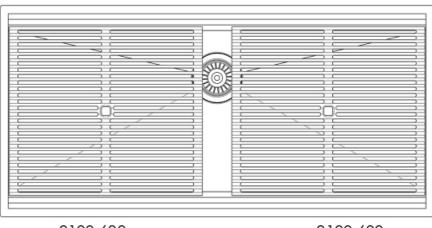

# Sink Leonardo 40" x 20" - U/M

Kitchen Sinks

Code: 1015 660

AISI 304 Stainless steel Satin finish Undermount x cross bending for easy water draining

#### **DETAILS**

| Edge/Installation Type | Undermount                                       |
|------------------------|--------------------------------------------------|
| Series                 | Leonardo                                         |
| Texture                | Satin                                            |
| Material               | AISI 304 stainless steel                         |
| Thickness              | 16 Gauge (1.5 mm)                                |
| Overall dimensions     | 39 <sup>5/8</sup> " x 19 <sup>5/16</sup> "       |
| Bowls dimensions       | 1 bowl 38 <sup>1/8</sup> " x 15 <sup>3/4</sup> " |
| Bowls depth            | 10 "                                             |

| Cut out                             | 38 <sup>1/8</sup> " × 17 <sup>13/16</sup> "                                                                                                                                                                                                                                                                                                                                                                                                                                                                                                                                                                                                                                                           |
|-------------------------------------|-------------------------------------------------------------------------------------------------------------------------------------------------------------------------------------------------------------------------------------------------------------------------------------------------------------------------------------------------------------------------------------------------------------------------------------------------------------------------------------------------------------------------------------------------------------------------------------------------------------------------------------------------------------------------------------------------------|
| Waste fitting type                  | 3 $^{1/2^{\prime\prime}}$ - with stainless steel basket                                                                                                                                                                                                                                                                                                                                                                                                                                                                                                                                                                                                                                               |
| Bowls bottom                        | X cross bending for easy water draining                                                                                                                                                                                                                                                                                                                                                                                                                                                                                                                                                                                                                                                               |
| Underside                           | Protected with heavy duty undercoating                                                                                                                                                                                                                                                                                                                                                                                                                                                                                                                                                                                                                                                                |
| Fixing system                       | Undermount fixing kit (brass insert and clips)                                                                                                                                                                                                                                                                                                                                                                                                                                                                                                                                                                                                                                                        |
| FEATURES                            |                                                                                                                                                                                                                                                                                                                                                                                                                                                                                                                                                                                                                                                                                                       |
| Diamond-shape bottom                | The draining of water is an important feature in a sink, and it's always taken good care of in Foster products. In the bent-welded sinks, which would have a flat bottom, the proper draining is guaranteed by the elegant beveling, which helps the water flow.                                                                                                                                                                                                                                                                                                                                                                                                                                      |
| High thickness                      | 1.5 mm thick steel. A significant thickness, which guarantees the maximum sturdiness and durability.                                                                                                                                                                                                                                                                                                                                                                                                                                                                                                                                                                                                  |
| Basket 3,5" waste fitting           | The drain is equipped with a large 3.5" drain, with the practical basket cap that prevents the discharge of solid parts.                                                                                                                                                                                                                                                                                                                                                                                                                                                                                                                                                                              |
| Triple recess - sliding accessories | The Foster Milano sink has an ingenious design that makes it simple to use a large set of optional accessories. On the topmost supporting step, the innovative Black grids slide, creating a large and practical surface to rinse food and crockery. The second step is meant to support and allow the sliding of a complete combination of accessories, which make some operations practical and safe: rinse, drain, slice, grate everything can be done inside the sink. The third supporting step is on the bottom of the bowl. On this step one can rest the Black grids, making it possible to rinse foodstuffs without their coming in contact with the bottom of the sink, which may be dirty. |