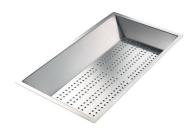

8159 101

\* only in combination with the accessory 8644 101

Stainless Steel dishes holder

8100 303

\* only in combination with the accessory 8644 101

Stainless steel perforated pan

8151 000

\* only in combination with the accessory 8644 101