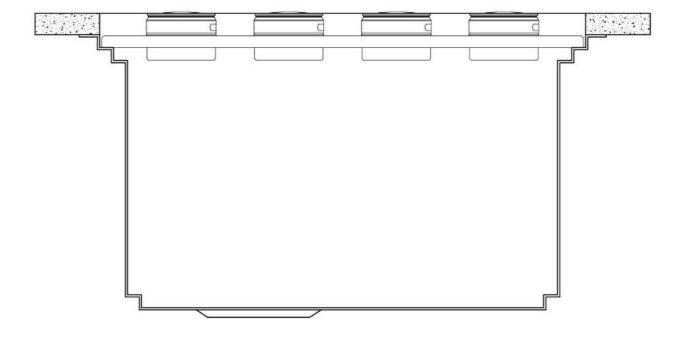

#### **DETAILS**

| Edge/Installation Type | Undermount                                       |
|------------------------|--------------------------------------------------|
| Series                 | Leonardo                                         |
| Texture                | Satin                                            |
| Material               | AISI 304 stainless steel                         |
| Thickness              | 16 Gauge (1.5 mm)                                |
| Overall dimensions     | 39 <sup>5/8</sup> " x 19 <sup>5/16</sup> "       |
| Bowls dimensions       | 1 bowl 38 <sup>1/8</sup> " x 15 <sup>3/4</sup> " |
| Bowls depth            | 10 "                                             |

| Cut out                             | 38 <sup>1/8</sup> " × 17 <sup>13/16</sup> "                                                                                                                                                                                                                                                                                                                                                                                                                                                                                                                                                                                                                                                           |
|-------------------------------------|-------------------------------------------------------------------------------------------------------------------------------------------------------------------------------------------------------------------------------------------------------------------------------------------------------------------------------------------------------------------------------------------------------------------------------------------------------------------------------------------------------------------------------------------------------------------------------------------------------------------------------------------------------------------------------------------------------|
| Waste fitting type                  | 3 $^{1/2^{\prime\prime}}$ - with stainless steel basket                                                                                                                                                                                                                                                                                                                                                                                                                                                                                                                                                                                                                                               |
| Bowls bottom                        | X cross bending for easy water draining                                                                                                                                                                                                                                                                                                                                                                                                                                                                                                                                                                                                                                                               |
| Underside                           | Protected with heavy duty undercoating                                                                                                                                                                                                                                                                                                                                                                                                                                                                                                                                                                                                                                                                |
| Fixing system                       | Undermount fixing kit (brass insert and clips)                                                                                                                                                                                                                                                                                                                                                                                                                                                                                                                                                                                                                                                        |
| FEATURES                            |                                                                                                                                                                                                                                                                                                                                                                                                                                                                                                                                                                                                                                                                                                       |
| Diamond-shape bottom                | The draining of water is an important feature in a sink, and it's always taken good care of in Foster products. In the bent-welded sinks, which would have a flat bottom, the proper draining is guaranteed by the elegant beveling, which helps the water flow.                                                                                                                                                                                                                                                                                                                                                                                                                                      |
| High thickness                      | 1.5 mm thick steel. A significant thickness, which guarantees the maximum sturdiness and durability.                                                                                                                                                                                                                                                                                                                                                                                                                                                                                                                                                                                                  |
| Basket 3,5" waste fitting           | The drain is equipped with a large 3.5" drain, with the practical basket cap that prevents the discharge of solid parts.                                                                                                                                                                                                                                                                                                                                                                                                                                                                                                                                                                              |
| Triple recess - sliding accessories | The Foster Milano sink has an ingenious design that makes it simple to use a large set of optional accessories. On the topmost supporting step, the innovative Black grids slide, creating a large and practical surface to rinse food and crockery. The second step is meant to support and allow the sliding of a complete combination of accessories, which make some operations practical and safe: rinse, drain, slice, grate everything can be done inside the sink. The third supporting step is on the bottom of the bowl. On this step one can rest the Black grids, making it possible to rinse foodstuffs without their coming in contact with the bottom of the sink, which may be dirty. |