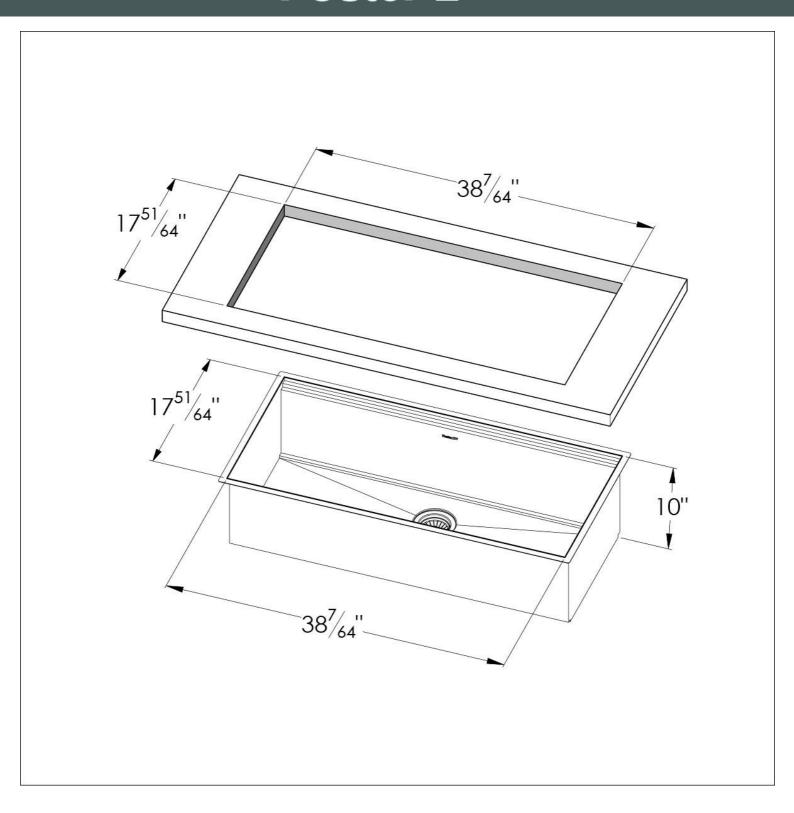

#### **DETAILS**

| Edge/Installation Type | Undermount                                       |
|------------------------|--------------------------------------------------|
| Series                 | Leonardo                                         |
| Texture                | Satin                                            |
| Material               | AISI 304 stainless steel                         |
| Thickness              | 16 Gauge (1.5 mm)                                |
| Overall dimensions     | 39 <sup>5/8</sup> " x 19 <sup>5/16</sup> "       |
| Bowls dimensions       | 1 bowl 38 <sup>1/8</sup> " x 15 <sup>3/4</sup> " |
| Bowls depth            | 10 "                                             |

| Cut out                             | 38 <sup>1/8</sup> " × 17 <sup>13/16</sup> "                                                                                                                                                                                                                                                                                                                                                                                                                                                                                                                                                                                                                                                           |
|-------------------------------------|-------------------------------------------------------------------------------------------------------------------------------------------------------------------------------------------------------------------------------------------------------------------------------------------------------------------------------------------------------------------------------------------------------------------------------------------------------------------------------------------------------------------------------------------------------------------------------------------------------------------------------------------------------------------------------------------------------|
| Waste fitting type                  | 3 $^{1/2^{\prime\prime}}$ - with stainless steel basket                                                                                                                                                                                                                                                                                                                                                                                                                                                                                                                                                                                                                                               |
| Bowls bottom                        | X cross bending for easy water draining                                                                                                                                                                                                                                                                                                                                                                                                                                                                                                                                                                                                                                                               |
| Underside                           | Protected with heavy duty undercoating                                                                                                                                                                                                                                                                                                                                                                                                                                                                                                                                                                                                                                                                |
| Fixing system                       | Undermount fixing kit (brass insert and clips)                                                                                                                                                                                                                                                                                                                                                                                                                                                                                                                                                                                                                                                        |
| FEATURES                            |                                                                                                                                                                                                                                                                                                                                                                                                                                                                                                                                                                                                                                                                                                       |
| Diamond-shape bottom                | The draining of water is an important feature in a sink, and it's always taken good care of in Foster products. In the bent-welded sinks, which would have a flat bottom, the proper draining is guaranteed by the elegant beveling, which helps the water flow.                                                                                                                                                                                                                                                                                                                                                                                                                                      |
| High thickness                      | 1.5 mm thick steel. A significant thickness, which guarantees the maximum sturdiness and durability.                                                                                                                                                                                                                                                                                                                                                                                                                                                                                                                                                                                                  |
| Basket 3,5" waste fitting           | The drain is equipped with a large 3.5" drain, with the practical basket cap that prevents the discharge of solid parts.                                                                                                                                                                                                                                                                                                                                                                                                                                                                                                                                                                              |
| Triple recess - sliding accessories | The Foster Milano sink has an ingenious design that makes it simple to use a large set of optional accessories. On the topmost supporting step, the innovative Black grids slide, creating a large and practical surface to rinse food and crockery. The second step is meant to support and allow the sliding of a complete combination of accessories, which make some operations practical and safe: rinse, drain, slice, grate everything can be done inside the sink. The third supporting step is on the bottom of the bowl. On this step one can rest the Black grids, making it possible to rinse foodstuffs without their coming in contact with the bottom of the sink, which may be dirty. |