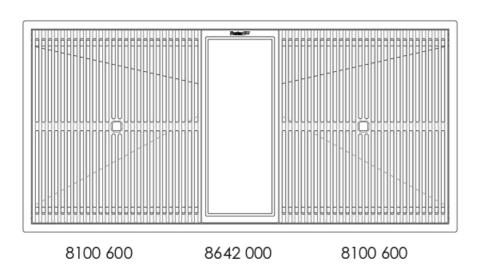

## Leonardo Level 3

Compatible accessories: 8100 600

Edge positioning

Bottom positioning

8100 600

8100 600

#### **OPTIONAL ACCESSORIES**

3 Bottles-holder set 8100 621

3 Bowls set 8100 622

4 Spices-holder set 8100 620

**Black Grid** 8100 600

**Chopping Board** 8642 000

**Chopping Board** 8631 300

Grating kit complete with ring support and food collection tray