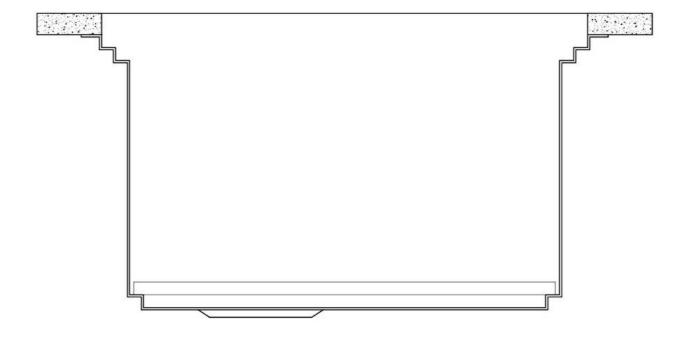

#### **DETAILS**

| Edge/Installation Type | Undermount                                       |
|------------------------|--------------------------------------------------|
| Series                 | Leonardo                                         |
| Texture                | Satin                                            |
| Material               | AISI 304 stainless steel                         |
| Thickness              | 16 Gauge (1.5 mm)                                |
| Overall dimensions     | 39 <sup>5/8</sup> " x 19 <sup>5/16</sup> "       |
| Bowls dimensions       | 1 bowl 38 <sup>1/8</sup> " x 15 <sup>3/4</sup> " |
| Bowls depth            | 10 "                                             |

| Cut out                             | 38 <sup>1/8</sup> " × 17 <sup>13/16</sup> "                                                                                                                                                                                                                                                                                                                                                                                                                                                                                                                                                                                                                                                           |
|-------------------------------------|-------------------------------------------------------------------------------------------------------------------------------------------------------------------------------------------------------------------------------------------------------------------------------------------------------------------------------------------------------------------------------------------------------------------------------------------------------------------------------------------------------------------------------------------------------------------------------------------------------------------------------------------------------------------------------------------------------|
| Waste fitting type                  | 3 $^{1/2^{\prime\prime}}$ - with stainless steel basket                                                                                                                                                                                                                                                                                                                                                                                                                                                                                                                                                                                                                                               |
| Bowls bottom                        | X cross bending for easy water draining                                                                                                                                                                                                                                                                                                                                                                                                                                                                                                                                                                                                                                                               |
| Underside                           | Protected with heavy duty undercoating                                                                                                                                                                                                                                                                                                                                                                                                                                                                                                                                                                                                                                                                |
| Fixing system                       | Undermount fixing kit (brass insert and clips)                                                                                                                                                                                                                                                                                                                                                                                                                                                                                                                                                                                                                                                        |
| FEATURES                            |                                                                                                                                                                                                                                                                                                                                                                                                                                                                                                                                                                                                                                                                                                       |
| Diamond-shape bottom                | The draining of water is an important feature in a sink, and it's always taken good care of in Foster products. In the bent-welded sinks, which would have a flat bottom, the proper draining is guaranteed by the elegant beveling, which helps the water flow.                                                                                                                                                                                                                                                                                                                                                                                                                                      |
| High thickness                      | 1.5 mm thick steel. A significant thickness, which guarantees the maximum sturdiness and durability.                                                                                                                                                                                                                                                                                                                                                                                                                                                                                                                                                                                                  |
| Basket 3,5" waste fitting           | The drain is equipped with a large 3.5" drain, with the practical basket cap that prevents the discharge of solid parts.                                                                                                                                                                                                                                                                                                                                                                                                                                                                                                                                                                              |
| Triple recess - sliding accessories | The Foster Milano sink has an ingenious design that makes it simple to use a large set of optional accessories. On the topmost supporting step, the innovative Black grids slide, creating a large and practical surface to rinse food and crockery. The second step is meant to support and allow the sliding of a complete combination of accessories, which make some operations practical and safe: rinse, drain, slice, grate everything can be done inside the sink. The third supporting step is on the bottom of the bowl. On this step one can rest the Black grids, making it possible to rinse foodstuffs without their coming in contact with the bottom of the sink, which may be dirty. |