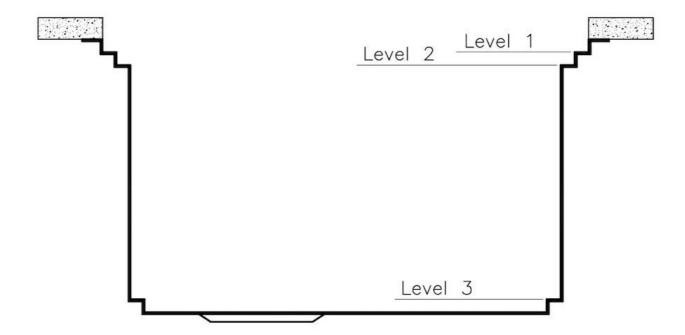

# Leonardo Optional accessories

The "rails" system makes it possible to use a combination of numerous accessories. Grids, chopping boards, utensils' ranging system, bowls and containers of different dimensions can be alternated in the workspace with a simple gesture, and can easily be stacked, in order to be on hand at all times.

### Leonardo Level 1

Compatible accessories:

### Leonardo Level 2

Compatible accessories:

8153 100 8631 300 8644 101

## Leonardo Level 3

Compatible accessories: 8100 600

Edge positioning

Bottom positioning

8100 600

8100 600