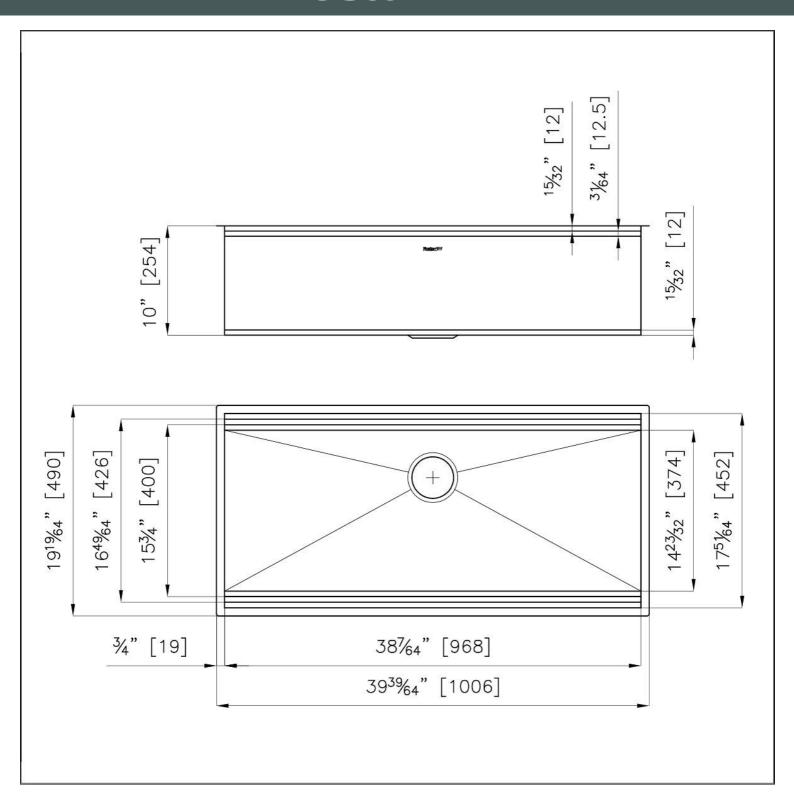

#### **DETAILS**

| Edge/Installation Type | Undermount                                       |
|------------------------|--------------------------------------------------|
| Series                 | Leonardo                                         |
| Texture                | Satin                                            |
| Material               | AISI 304 stainless steel                         |
| Thickness              | 16 Gauge (1.5 mm)                                |
| Overall dimensions     | 39 <sup>5/8</sup> " x 19 <sup>5/16</sup> "       |
| Bowls dimensions       | 1 bowl 38 <sup>1/8</sup> " x 15 <sup>3/4</sup> " |
| Bowls depth            | 10 "                                             |

| Cut out                             | 38 <sup>1/8</sup> " × 17 <sup>13/16</sup> "                                                                                                                                                                                                                                                                                                                                                                                                                                                                                                                                                                                                                                                           |
|-------------------------------------|-------------------------------------------------------------------------------------------------------------------------------------------------------------------------------------------------------------------------------------------------------------------------------------------------------------------------------------------------------------------------------------------------------------------------------------------------------------------------------------------------------------------------------------------------------------------------------------------------------------------------------------------------------------------------------------------------------|
| Waste fitting type                  | 3 $^{1/2^{\prime\prime}}$ - with stainless steel basket                                                                                                                                                                                                                                                                                                                                                                                                                                                                                                                                                                                                                                               |
| Bowls bottom                        | X cross bending for easy water draining                                                                                                                                                                                                                                                                                                                                                                                                                                                                                                                                                                                                                                                               |
| Underside                           | Protected with heavy duty undercoating                                                                                                                                                                                                                                                                                                                                                                                                                                                                                                                                                                                                                                                                |
| Fixing system                       | Undermount fixing kit (brass insert and clips)                                                                                                                                                                                                                                                                                                                                                                                                                                                                                                                                                                                                                                                        |
| FEATURES                            |                                                                                                                                                                                                                                                                                                                                                                                                                                                                                                                                                                                                                                                                                                       |
| Diamond-shape bottom                | The draining of water is an important feature in a sink, and it's always taken good care of in Foster products. In the bent-welded sinks, which would have a flat bottom, the proper draining is guaranteed by the elegant beveling, which helps the water flow.                                                                                                                                                                                                                                                                                                                                                                                                                                      |
| High thickness                      | 1.5 mm thick steel. A significant thickness, which guarantees the maximum sturdiness and durability.                                                                                                                                                                                                                                                                                                                                                                                                                                                                                                                                                                                                  |
| Basket 3,5" waste fitting           | The drain is equipped with a large 3.5" drain, with the practical basket cap that prevents the discharge of solid parts.                                                                                                                                                                                                                                                                                                                                                                                                                                                                                                                                                                              |
| Triple recess - sliding accessories | The Foster Milano sink has an ingenious design that makes it simple to use a large set of optional accessories. On the topmost supporting step, the innovative Black grids slide, creating a large and practical surface to rinse food and crockery. The second step is meant to support and allow the sliding of a complete combination of accessories, which make some operations practical and safe: rinse, drain, slice, grate everything can be done inside the sink. The third supporting step is on the bottom of the bowl. On this step one can rest the Black grids, making it possible to rinse foodstuffs without their coming in contact with the bottom of the sink, which may be dirty. |