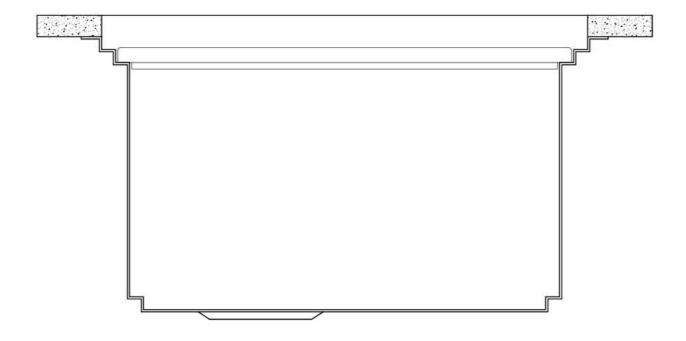

#### **DETAILS**

| Edge/Installation Type | Undermount                                       |
|------------------------|--------------------------------------------------|
| Series                 | Leonardo                                         |
| Texture                | Satin                                            |
| Material               | AISI 304 stainless steel                         |
| Thickness              | 16 Gauge (1.5 mm)                                |
| Overall dimensions     | 39 <sup>5/8</sup> " x 19 <sup>5/16</sup> "       |
| Bowls dimensions       | 1 bowl 38 <sup>1/8</sup> " x 15 <sup>3/4</sup> " |
| Bowls depth            | 10 "                                             |

| Cut out                             | 38 <sup>1/8</sup> " × 17 <sup>13/16</sup> "                                                                                                                                                                                                                                                                                                                                                                                                                                                                                                                                                                                                                                                           |
|-------------------------------------|-------------------------------------------------------------------------------------------------------------------------------------------------------------------------------------------------------------------------------------------------------------------------------------------------------------------------------------------------------------------------------------------------------------------------------------------------------------------------------------------------------------------------------------------------------------------------------------------------------------------------------------------------------------------------------------------------------|
| Waste fitting type                  | 3 $^{1/2^{\prime\prime}}$ - with stainless steel basket                                                                                                                                                                                                                                                                                                                                                                                                                                                                                                                                                                                                                                               |
| Bowls bottom                        | X cross bending for easy water draining                                                                                                                                                                                                                                                                                                                                                                                                                                                                                                                                                                                                                                                               |
| Underside                           | Protected with heavy duty undercoating                                                                                                                                                                                                                                                                                                                                                                                                                                                                                                                                                                                                                                                                |
| Fixing system                       | Undermount fixing kit (brass insert and clips)                                                                                                                                                                                                                                                                                                                                                                                                                                                                                                                                                                                                                                                        |
| FEATURES                            |                                                                                                                                                                                                                                                                                                                                                                                                                                                                                                                                                                                                                                                                                                       |
| Diamond-shape bottom                | The draining of water is an important feature in a sink, and it's always taken good care of in Foster products. In the bent-welded sinks, which would have a flat bottom, the proper draining is guaranteed by the elegant beveling, which helps the water flow.                                                                                                                                                                                                                                                                                                                                                                                                                                      |
| High thickness                      | 1.5 mm thick steel. A significant thickness, which guarantees the maximum sturdiness and durability.                                                                                                                                                                                                                                                                                                                                                                                                                                                                                                                                                                                                  |
| Basket 3,5" waste fitting           | The drain is equipped with a large 3.5" drain, with the practical basket cap that prevents the discharge of solid parts.                                                                                                                                                                                                                                                                                                                                                                                                                                                                                                                                                                              |
| Triple recess - sliding accessories | The Foster Milano sink has an ingenious design that makes it simple to use a large set of optional accessories. On the topmost supporting step, the innovative Black grids slide, creating a large and practical surface to rinse food and crockery. The second step is meant to support and allow the sliding of a complete combination of accessories, which make some operations practical and safe: rinse, drain, slice, grate everything can be done inside the sink. The third supporting step is on the bottom of the bowl. On this step one can rest the Black grids, making it possible to rinse foodstuffs without their coming in contact with the bottom of the sink, which may be dirty. |