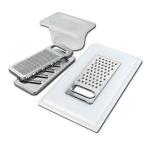

#### **OPTIONAL ACCESSORIES**

3 Bottles-holder set 8100 621

3 Bowls set 8100 622

4 Spices-holder set 8100 620

**Black Grid** 8100 600

**Chopping Board** 8642 000

**Chopping Board** 8631 300

Grating kit complete with ring support and food collection tray

8159 101

\* only in combination with the accessory 8644 101

Stainless Steel dishes holder

8100 303

\* only in combination with the accessory 8644 101

Stainless steel perforated pan

8151 000

\* only in combination with the accessory 8644 101